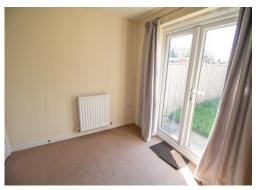

# **Dining area** 8' 8" x 8' 6" (2.63m x 2.60m)

An open plan dining area with french doors to the rear aspect. Decorated in neutral colours with a light brown carpet. A pair of double glazed french doors are fitted to the rear aspect and warmed by a gas central heated radiator.