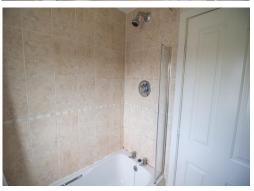

### **Family Bathroom** 5' 11" x 6' 2" (1.8m x 1.88m)

A modern family bathroom with a 3 piece suite in white, including a basin, toilet and a bath tub with a shower over the bath. Decorated in neutral with a light brown vinyl floor. A double glazed window is fitted to the rear aspect and warmed by a gas central heated radiator.