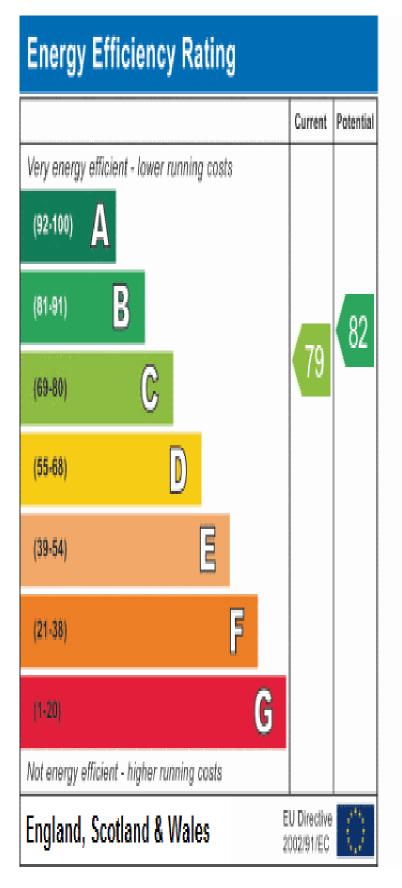

adiator.

# Master bedroom 11' 11" x 8' 11" (3.62m x 2.71m)

A double sized master bedroom to the front of the property, decorated in neutral colours with a light brown carpet. A double glazed window is fitted to the front aspect and warmed by a gas central heated radiator.

# **Bedroom 2** 10' 10" x 8' 11" (3.29m x 2.71m)

A double sized bedroom to the rear of the property, decorated in neutral colours with a light brown carpet. A double glazed window is fitted to the rear aspect and warmed by a gas central heated radiator.

### **Bedroom 3** 10' 8" x 6' 4" (3.24m x 1.92m)

A single sized bedroom to the front of the property, decorated in neutral colours with a light brown carpet. A double glazed window is fitted to the front aspect and warmed by a gas central heated radiator.















Reference:

owsten new