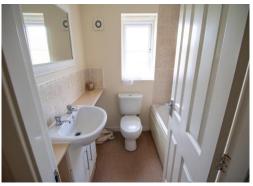

### **Family Bathroom** 5' 11" x 6' 2" (1.8m x 1.88m)

A modern family bathroom with a 3 piece suite in white, including a basin, toilet and a bath tub with a shower over the bath. Decorated in neutral with a light brown vinyl floor. A double glazed window is fitted to the rear aspect and warmed by a gas central heated radiator.