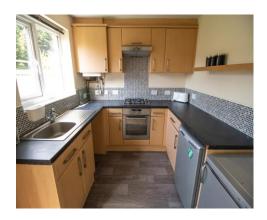

# **Kitchen** 8' 4" x 7' 4" (2.54m x 2.23m)

A modern fully fitted kitchen with an integrated gas hob, oven and extractor hood. Fitted with a double glazed window to the rear aspect.