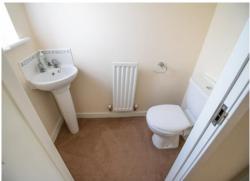

### **Downstairs W/C** 5' 10" x 3' 3" (1.77m x 1.00m)

A useful downstairs water closet, with a basin and toilet in white. Found within the entrance vestibule to the front of the property.