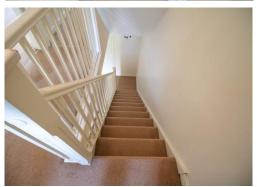

## Stairwell to the Upper Floor

The stairwell to the upper floor. Decorated in neutral colours with a light brown carpet. Fitted with a spindle banister rail and balustrade to the upper floor landing area.