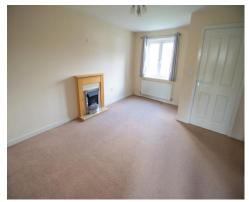

# Lounge 15' 9" x 12' 3" (4.79m x 3.74m)

A spacious lounge with a feature electric fire and surround. Decorated in neutral colours with a light brown carpet. A double glazed window is fitted to the front aspect and warmed by a gas central heated radiator.