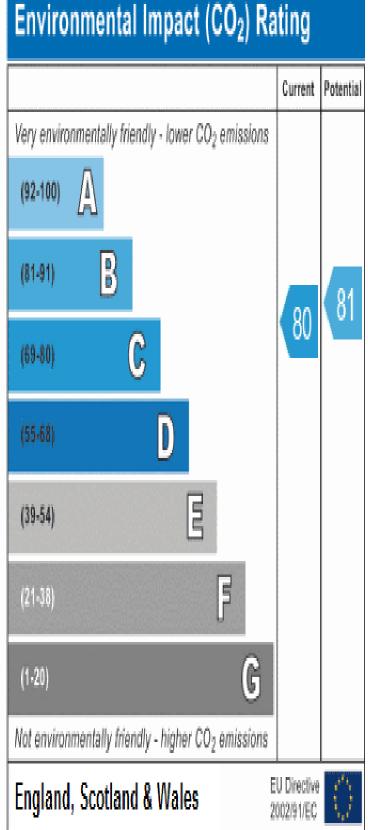

iator.

# Master bedroom 11' 11" x 8' 11" (3.62m x 2.71m)

A double sized master bedroom to the front of the property, decorated in neutral colours with a light brown carpet. A double glazed window is fitted to the front aspect and warmed by a gas central heated radiator.

# **Bedroom 2** 10' 10" x 8' 11" (3.29m x 2.71m)

A double sized bedroom to the rear of the property, decorated in neutral colours with a light brown carpet. A double glazed window is fitted to the rear aspect and warmed by a gas central heated radiator.

### **Bedroom 3** 10' 8" x 6' 4" (3.24m x 1.92m)

A single sized bedroom to the front of the property, decorated in neutral colours with a light brown carpet. A double glazed window is fitted to the front aspect and warmed by a gas central heated radiator.















Reference:

owsten new